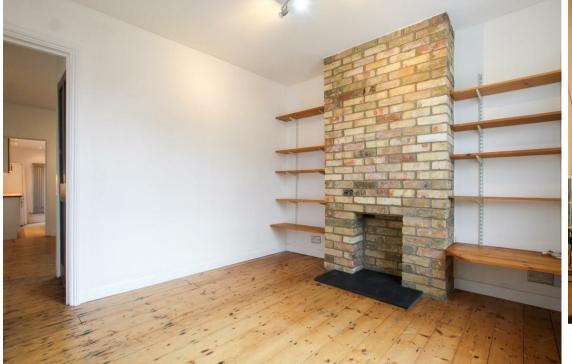

#### SITTING ROOM

feature fireplace (not in use), shelving to alcoves, window to front aspect and doorway to:

#### **DINING ROOM**

feature fireplace (not in use), stairs to first floor, window to rear aspect and door to: