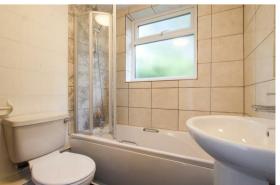

#### BATHROOM

shower over bath with glass shower screen, wc, wash basin with mirror above, heated towel rail, window to rear aspect and alcove housing washing machine.