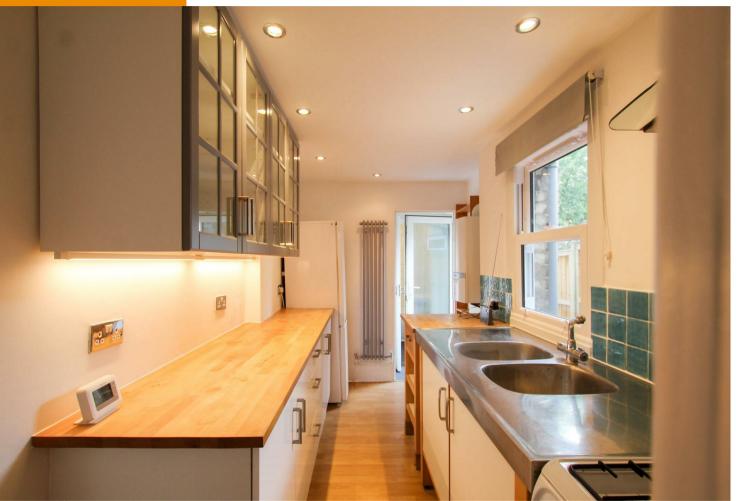

#### **KITCHEN**

base and wall units, work surfaces, double sink with window to side aspect above, oven with gas hob and extractor above, fridge freezer and access to: