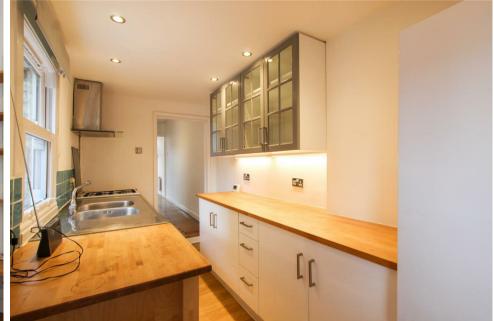

#### **KITCHEN**

base and wall units, work surfaces, double sink with window to side aspect above, oven with gas hob and extractor above, fridge freezer and access to: