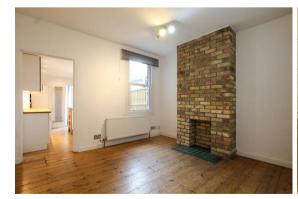

#### SITTING ROOM

feature fireplace (not in use), shelving to alcoves, window to front aspect and doorway to:

#### **DINING ROOM**

feature fireplace (not in use), stairs to first floor, window to rear aspect and door to: