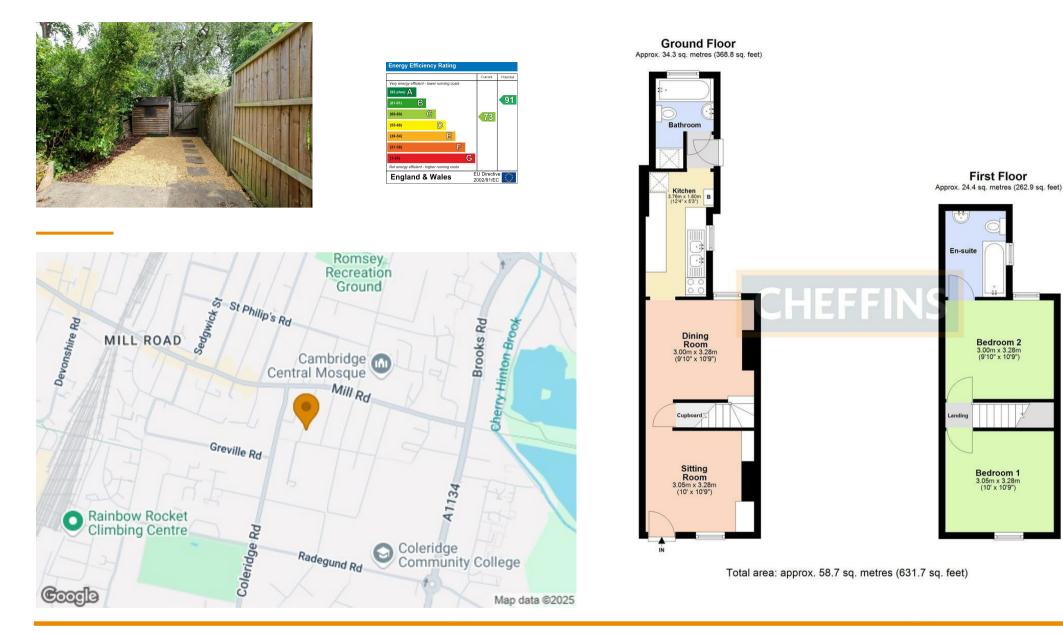

### **Malta Road**

Cambridge, CB1 3PZ

- Minimum 12 Month Tenancy
- Available from 11/08/2025
- Unfurnished
- EPC: C
- Council Tax Band: C
- Gas Central Heating
- Garden
- On Street Parking

A well presented 2 bedroom mid terrace house located in the popular Romsey Town district off Mill Road. The accommodation comprises living room, dining room, kitchen, 2 double bedrooms and 2 bathrooms (1 en suite). Enclosed rear garden. On street parking. Unfurnished. Available from 11/08/2025. EPC: C and Council Tax Band: C.

#### SITTING ROOM

feature fireplace (not in use), shelving to alcoves, window to front aspect and doorway to:

#### **DINING ROOM**

feature fireplace (not in use), stairs to first floor, window to rear aspect and door to:

#### **KITCHEN**

base and wall units, work surfaces, double sink with window to side aspect above, oven with gas hob and extractor above, fridge freezer and access to:

#### BATHROOM

shower over bath with glass shower screen, wc, wash basin with mirror above, heated towel rail, window to rear aspect and alcove housing washing machine.

#### STAIRS/LANDING

bedrooms 1 & 2 are accessed off the landing.

#### **BEDROOM 1**

window to rear aspect and door to:

#### EN SUITE

shower over bath with glass shower screen, wc, wash basin with mirror above, heated towel rail and window to side aspect.

#### **BEDROOM 2**

window to front aspect.

#### OUTSIDE

enclosed rear garden predominantly laid to lawn with small patio and shed.