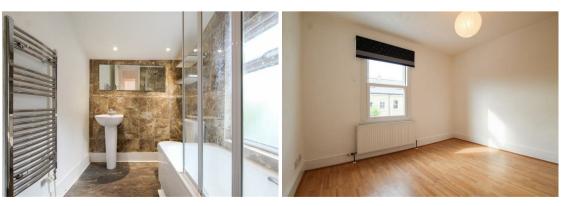

#### EN SUITE

shower over bath with glass shower screen, wc, wash basin with mirror above, heated towel rail and window to side aspect.

#### **BEDROOM 1**

window to rear aspect and door to: