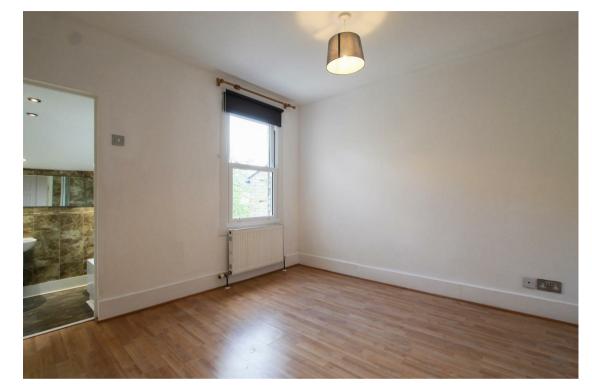

#### **BEDROOM 1**

window to rear aspect and door to:

#### **BEDROOM 2**

window to front aspect.